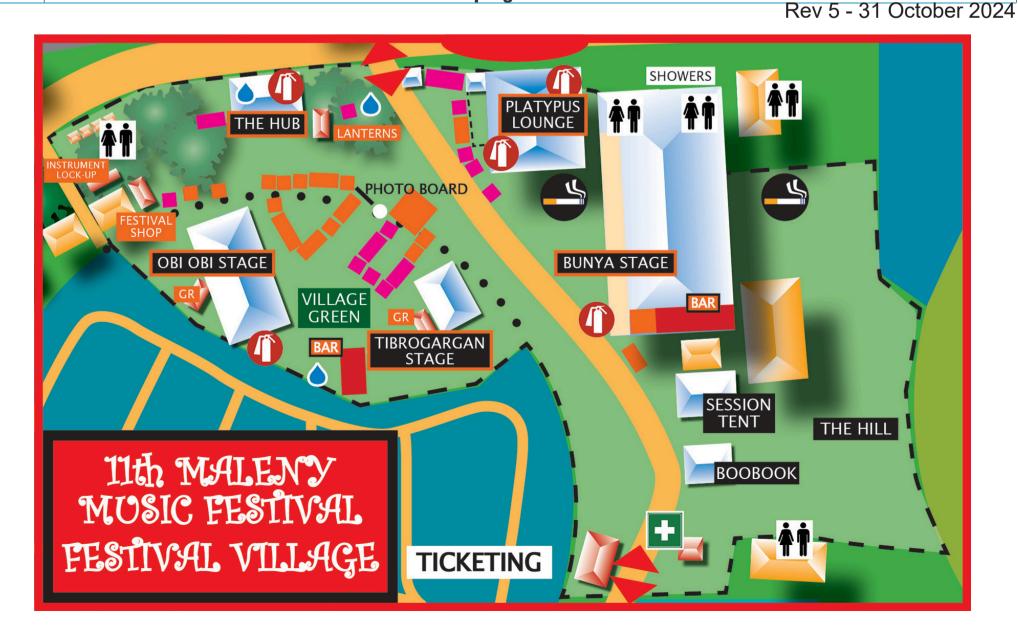

30-4:30pm      |                           | The Salty Sirens                       | 3:20-4:10pm      | Open Session        | 3pm till close          | Mana Okubo                |
| 4pm<br>4:10pm      |                  |                           | & The Irate Pirates                    | -                | From 3:30pm         | opin un close           | 3:30-4:30pm               |
| 4:20pm             |                  |                           | 3:40-4:30pm                            |                  |                     |                         |                           |
| 4:30pm             |                  |                           | End o                                  | f programmed e   | vents               |                         | October 2024              |